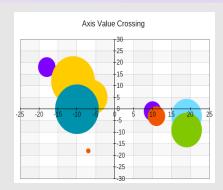

#### The suite features:

The unrivaled set of 170+ charting types, available "out of the box", ensures that you never run out of charting features when you need them. Many of these can only be visualized with the Nevron Charting tool. Most of the charting types can be displayed in both 2D and 3D. Multiple charting areas, mixing 2D charts and true 3D charts inside a single canvas, advanced options for non-overlapping data point labeling, shapes and fine control over all aspects of data point appearance are just a few of the charting related features, that make this product stand in a class of its own.