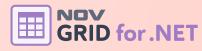

NOV Grid for .NET is a high-performance Data Grid component for displaying and editing tabular data within your WinForms, WPF, macOS Blazor WebAssembly applications.

Carefully crafted to meet diverse requirements and specific business needs, it provides flexible extensibility options, which will help you to integrate it perfectly in your project. Nevron Diagram for .NET contains a full range of advanced diagramming components for WinForms, ASP.NET and MVC application development that share a common diagramming API, document format and features. This helps you standardize your diagramming development across a wide range of .NET platforms.