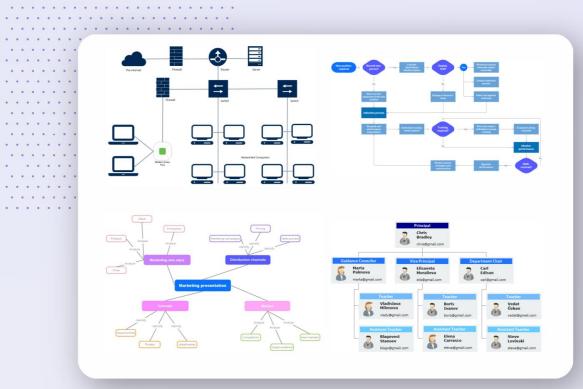

### The complete .NET GUI Toolkit for Windows, macOS and Blazor WebAssembly application development with .NET

The suite features:

NOV Chart for .NET is an advanced charting control for .NET, covering a vast feature set of charting types for presentational, business, scientific, financial, real-time monitoring, statistical and other types of applications.

#### The suite features:

The unrivaled set of 170+ charting types, available "out of the box", ensures that you never run out of charting features when you need them. Many of these can only be visualized with the Nevron Charting tool. Most of the charting types can be displayed in both 2D and 3D. Multiple charting areas, mixing 2D charts and true 3D charts inside a single canvas, advanced options for non-overlapping data point labeling, shapes and fine control over all aspects of data point appearance are just a few of the charting related features, that make this product stand in a class of its own.