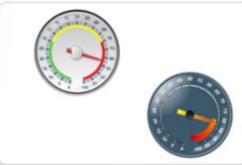

NOV Gauge for .NET has extensive support for instrumentation widgets such as radial (circular) and linear gauges, knobs, indicators, and numeric displays. Those Gauge controls can be used to create user interfaces for dashboards, KPIs, dials, stopwatches, clocks, thermometers, LEDs, and simple indicators.

With Nevron Gauge for SharePoint you can create complex gauges, KPIs, Scorecards and Dashboards visually and directly in SharePoint 2007, 2010, 2013, 2016 and 2019 environment. It delivering a complete set of radial and linear gauges, numeric displays and state indicators, driven by pivot data aggregation.

Nevron Gauge for SQL Server Reporting Services (SSRS) delivers a complete set of gauge types, highly customizable axes, tight data integration and unmatched visual effects to your reports. It improves your report authoring experience with its polished visual editors, refined settings and well-organized structure.