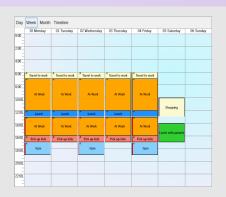

## SCHEDULE for .NET

NOV Schedule for .NET can help you display and organize events such as appointments, recurring meetings etc. in your .NET applications. It provides all the features of Microsoft Outlook Calendar and Google Calendar.