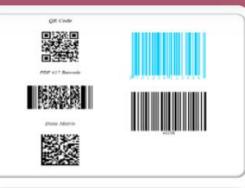

NOV Barcode for .NET helps you embed barcodes in your .NET applications quickly and easily. The component is fully customizable and provides support for more than thirty 1D and 2D barcodes.

NOV Diagram for .NET is a fully managed, extensible and powerful diagramming framework, which can help you create feature-rich diagramming solutions in WinForms, WPF, macOS and Blazor WebAssembly projects.

Nevron Barcode for SharePoint delivers an easy and powerful way to display data driven linear and matrix barcodes directly inside SharePoint. It can display more than 30 1D and 2D barcode types.

Nevron Map for SharePoint is an advanced web part for all versions Microsoft SharePoint. It is designed to provide an easy and powerful way to create choropleth maps that are tightly integrated with your data. The web part delivers an unmatched set of features related to visual quality, layout, data integration and data analysis.