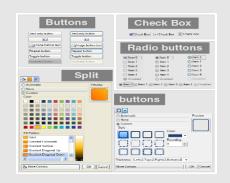

It contains a complete and feature-rich set of cross-platform User Interface controls, such as text box, label, color pickers, list, tree view, buttons, ribbons and others. With 70+ UI controls Nevron UI delivers all commonly used GUI elements.

Nevron User Interface for .NET is the only suite on the market with such remarkable render quality and speed. Explore a rich and powerful docking library, professional and extensible command bars, unique features such as skinnable forms, rich-text labels, modern fill effects (glass, gel), and much more designed to bring to your .NET applications the latest GUI standards and technologies.