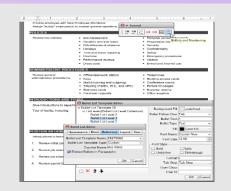

## RICH TEXT EDITOR for .NET

NOV Rich Text Editor for .NET can create all types of text documents such as contracts, invoices, reports, and others. The control can be used for rich text editing and input, automated document generation (RTF, DOCX, HTML, PDF), reporting, text document conversion, spell checking and others.