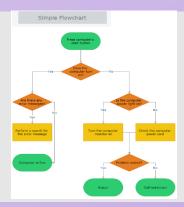

Carefully crafted to meet diverse requirements and specific business needs, it provides flexible extensibility options, which will help you to integrate it perfectly in your project. Nevron Diagram for .NET contains a full range of advanced diagramming components for WinForms, ASP.NET and MVC application development that share a common diagramming API, document format and features. This helps you standardize your diagramming development across a wide range of .NET platforms.