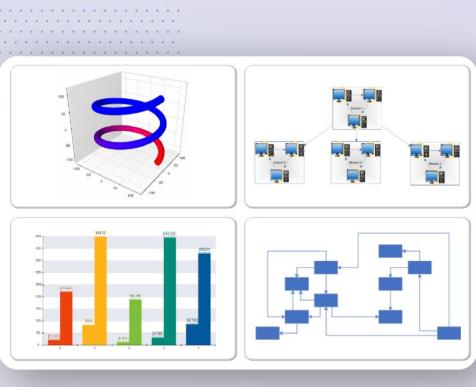

#### The suite features:

The unrivaled set of 170+ charting types, available "out of the box", ensures that you never run out of charting features when you need them. Many of these can only be visualized with the Nevron Charting tool. Most of the charting types can be displayed in both 2D and 3D. Multiple charting areas, mixing 2D charts and true 3D charts inside a single canvas, advanced options for non-overlapping data point labeling, shapes and fine control over all aspects of data point appearance are just a few of the charting related features, that make this product stand in a class of its own.

Carefully crafted to meet diverse requirements and specific business needs, it provides flexible extensibility options, which will help you to integrate it perfectly in your project. Nevron Diagram for .NET contains a full range of advanced diagramming components for WinForms, ASP.NET and MVC application development that share a common diagramming API, document format and features. This helps you standardize your diagramming development across a wide range of .NET platforms.