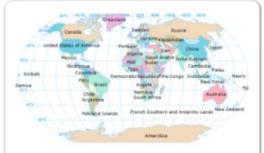

Nevron Barcode for SharePoint delivers an easy and powerful way to display data driven linear and matrix barcodes directly inside SharePoint. It can display more than 30 1D and 2D barcode types.

Nevron Map for SharePoint is an advanced web part for all versions Microsoft SharePoint. It is designed to provide an easy and powerful way to create choropleth maps that are tightly integrated with your data. The web part delivers an unmatched set of features related to visual quality, layout, data integration and data analysis.

Nevron Map for SQL Server Reporting Services (SSRS) is designed to provide report authors with an easy and powerful way to create maps that are tightly integrated with the data. It features: Support for predefined and custom ESRI maps; Support for multiple layers, legends and titles; Advanced data binding; 22 map projections; Data driven filling and styling; Map zooming, scrolling and centering; Seamless integration with SQL Server Reporting Services.