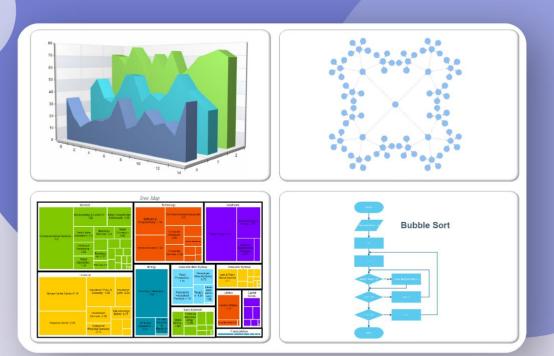

#### The suite features:

The unrivaled set of 170+ charting types, available "out of the box", ensures that you never run out of charting features when you need them. Many of these can only be visualized with the Nevron Charting tool. Most of the charting types can be displayed in both 2D and 3D. Multiple charting areas, mixing 2D charts and true 3D charts inside a single canvas, advanced options for non-overlapping data point labeling, shapes and fine control over all aspects of data point appearance are just a few of the charting related features, that make this product stand in a class of its own.

Carefully crafted to meet diverse requirements and specific business needs, it provides flexible extensibility options, which will help you to integrate it perfectly in your project. Nevron Diagram for .NET contains a full range of advanced diagramming components for WinForms, ASP.NET and MVC application development that share a common diagramming API, document format and features. This helps you standardize your diagramming development across a wide range of .NET platforms.